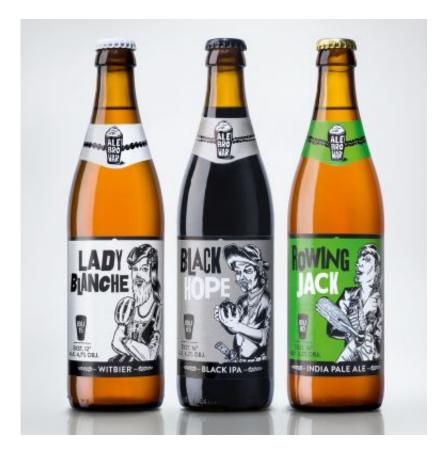

The inspiration for the label design is the origins, ingredients and attributes of beer; each flavor is represented by a character who embodies the characteristics and the taste of every beer. The illustrations are fantasy and tattoo-style to differentiate the products from i mported beers.

## Credits:

Country: Poland Year: 2012 Agency: Ostecx Créative User: Ale Browar Other images: