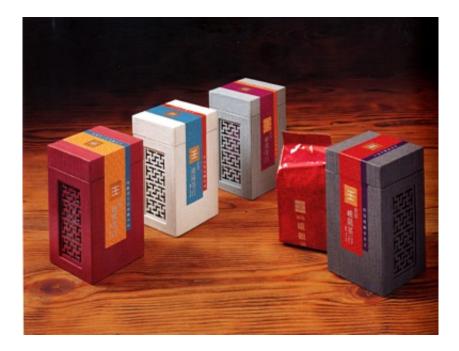

## Properties list:

gift packaging end-user packaging coffee, tea and infusions range of products update box shopping bag folding carton cardboard and paper die cut identity by system of colour

The update of packaging gift-set of centenary Sheung Wan's tea house involved the choice of die-cut the gift-packs with patterns typical of Chinese windows. In this way the packaging is able to give off the tea aroma, that in this case is of high quality. Fundamental is the apposition of the seal expressely designed in order to avooid disguising.