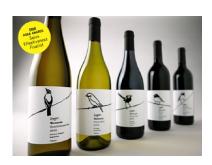

## Properties list:

end-user packaging range of products new product box bottle glass and ceramics contemporary identity by illustration wine identity by typography

Wine Packaging from War Design. War Design created this packaging for the Weemala range from Logan Wines, a small Australian family winery. As the designers explain, "When you are a boutique winner with little advertising, creating impact on the shelf is imperative. Simple, stylish line drawings of birds native to the Mudgee region stood out from the multi-coloured crowd, and complemented Weemala's aboriginal meaning of good view".