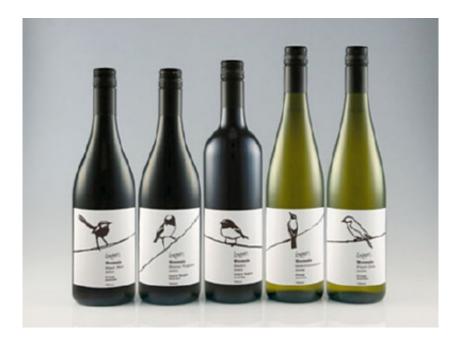

## Properties list:

end-user packaging range of products new product box bottle glass and ceramics contemporary identity by illustration wine identity by typography

Wine Packaging from War Design. War Design created this packaging for the Weemala range from Logan Wines, a small Australian family winery. As the designers explain, "When you are a boutique winner with little advertising, creating impact on the shelf is imperative. Simple, stylish line drawings of birds native to the Mudgee region stood out from the multi-coloured crowd, and complemented Weemala's aboriginal meaning of good view".