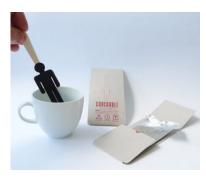

## Properties list:

end-user packaging
range of products
concept
confectionery and sweetness
chocolate
folding carton
cardboard and paper
minimal
eco-friendly
contemporary
identity by pictograms

Chocoubli is a chocolate stick representing iconically a male or female figure (depending on the context). To resolve the heartbreak, the product dissolves in a cup of warm milk to help you forget the love lost in a comforting gesture. Metaphoric and symbolic gesture of a memory that gradually dissolves. The packaging is made from recycled paper and printed with only one color.