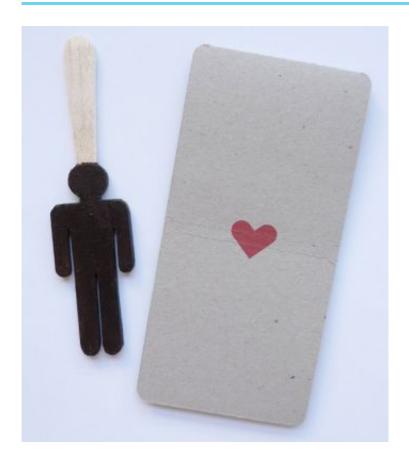

## Properties list:

end-user packaging
range of products
concept
confectionery and sweetness
chocolate
folding carton
cardboard and paper
minimal
eco-friendly
contemporary
identity by pictograms

Chocoubli is a chocolate stick representing iconically a male or female figure (depending on the context). To resolve the heartbreak, the product dissolves in a cup of warm milk to help you forget the love lost in a comforting gesture. Metaphoric and symbolic gesture of a memory that gradually dissolves. The packaging is made from recycled paper and printed with only one color.