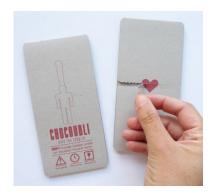

## Properties list:

end-user packaging
range of products
concept
confectionery and sweetness
chocolate
folding carton
cardboard and paper
minimal
eco-friendly
contemporary
identity by pictograms

Chocoubli is a chocolate stick representing iconically a male or female figure (depending on the context). To resolve the heartbreak, the product dissolves in a cup of warm milk to help you forget the love lost in a comforting gesture. Metaphoric and symbolic gesture of a memory that gradually dissolves. The packaging is made from recycled paper and printed with only one color.