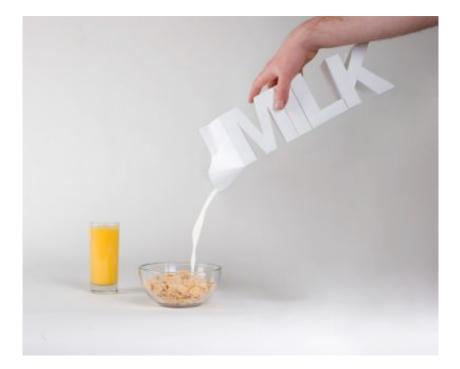

Milk Packaging by designers Julien De Repentigny and Gabriel Lefebvre offer a unique take on the design of milk cartons by having the package formed like as an alphabetical representation of the product itself. A 2-liter cardboard representing the product in its simplicity and purity through word and image.