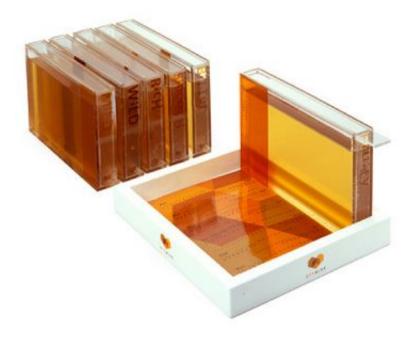

## Properties list:

end-user packaging single product concept confectionery and sweetness other shapes plastics identity by shape

Little Fury is the design collaborative of Esther Mun and Tina Chang. They designed this new concept for BeeHive Honey. The icon identity is a simple expression for the love of honey, while the packaging takes its inspiration from the beekeeper's frame to showcase the natural beauty and purity of honey. Made in transparent plastic and cardboard, beehive honey is compose by five different types of honey as bitter, fruity, wild, mild, rich, smooth.