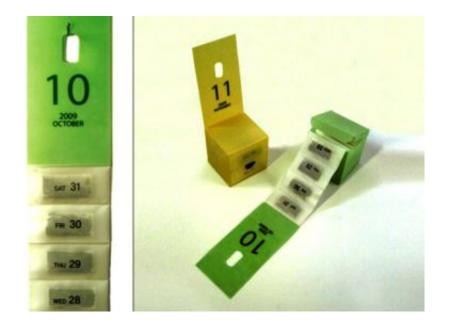

The main idea of this concept is to give a new use to a teabag. The calendar teabags designed by Cho Hee Ha are basically a box of teabags with a variety of teas packaged as the dates of that month. Available in Earl Grey and Darjeeling Oolongs flavours, they come in strips that you rip off day by day.