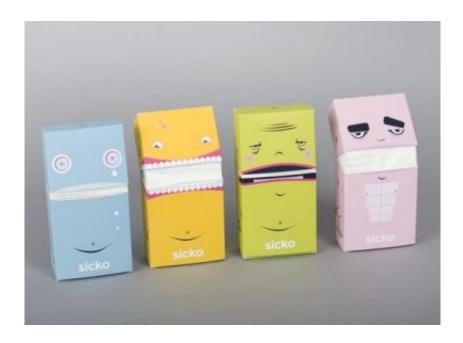

Corinne Pant releases these four different, character tissue-boxes, to keep you company when you're sick.

Reference: http://www.corinnepant.com

Credits:

**Country:** France **Year:** 2009

**Designer:** Corinne Pant