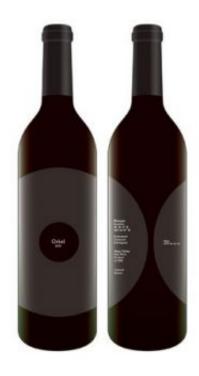

## **ORIEL WINE**

## Properties list:

identity by abstract shapes contemporary minimal glass and ceramics bottle wine concept range of products end-user packaging adults

A proposed design for Oriel Wine.

Reference: http://www.orielwines.com

Credits:

Country: United States of America

**Year:** 2008

**Agency:** Pentagram

Designer: Julia Hoffmann

| This document was created by www.packagingdesignarchive.org |  |  |  |
|-------------------------------------------------------------|--|--|--|