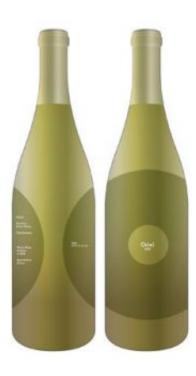

## **ORIEL WINE**

## Properties list:

identity by abstract shapes contemporary minimal glass and ceramics bottle wine concept range of products end-user packaging adults

A proposed design for Oriel Wine.

Reference: http://www.orielwines.com

Credits:

Country: United States of America

**Year:** 2008

**Agency:** Pentagram

Designer: Julia Hoffmann

| This document was created by www.packagingdesignarchive.org |  |  |  |
|-------------------------------------------------------------|--|--|--|