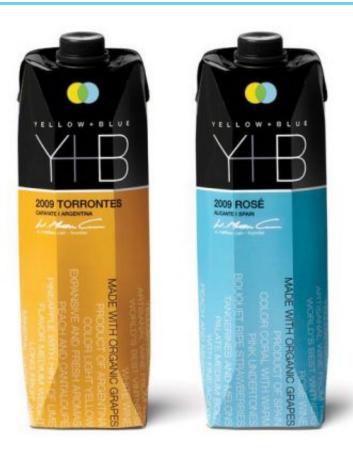

## Properties list:

identity by system of colour typographical texture contemporary polylaminated gable top wine new product range of products end-user packaging adults

Yellow+Blue = Green, as in organic wines in recyclable Tetra Paks. Spear Design Group developed the new packaging that tells the Yellow+Blue story for the company?s four eco-fr iendly, organic wines: Malbec, Torrontes, Sauvignon Blanc and Rosé. Wine descriptors a nd factoids wrap around the eco-friendly carton: Artisanal wine from the world?s best vi ntners, made with organic grapes, 93% wine 7% packaging, smaller carbon footprint costs less to ship, contains 33% more wine than a 750ml glass bottle. The type grows up vertically to create visual impact. Signed by the Founder & President of the company, W. Matthew Cain.