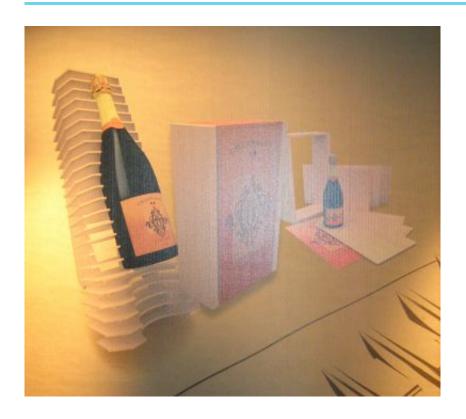

## Properties list:

identity by shape
die cut
unusual structural association
contemporary
cardboard and paper
wood
folding carton
other shapes
wine
concept
single product
end-user packaging
adults

An eco-friendly packaging turns itself into a display. ?re-Box is the packaging evolution, wh ere the design has been the essential tool to create a functional, aesthetic and totally recyclable package. Materials are composite plywood and paper.