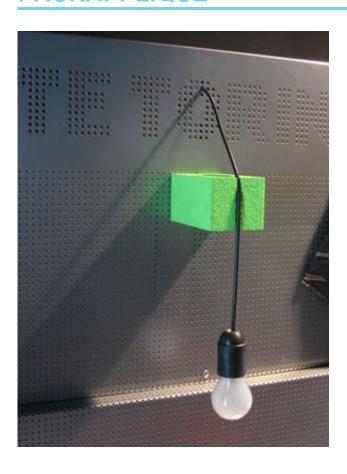

A minimal product oriented to sustainability, in which the packaging containing the light bulb becomes an expressive spacer and flex holder in the wall sconce. Colored expanded polystirene - incandance light bulb. Product and packaging are the same things.