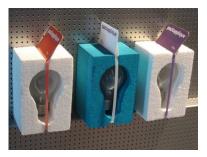

A minimal product oriented to sustainability, in which the packaging containing the light bulb becomes an expressive spacer and flex holder in the wall sconce. Colored expanded polystirene - incandance light bulb. Product and packaging are the same things.

## Other images: