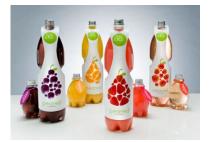

Uniquely shaped sourced packages, reminiscent of its titled fruit's shape, posed interesting problems for simple presentation of information. The four pack is bound by a single piece of heavy paper material, suspended by gravity alone using no glues or plastics. The wrap around labeling for the larger bottles double as handles for easy pouring.