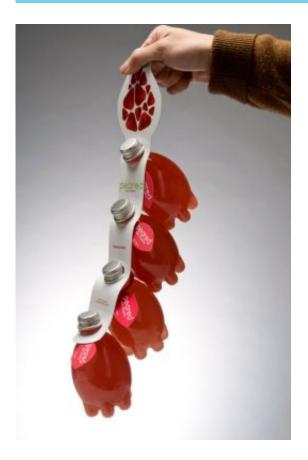

Uniquely shaped sourced packages, reminiscent of its titled fruit's shape, posed interesting problems for simple presentation of information. The four pack is bound by a single piece of heavy paper material, suspended by gravity alone using no glues or plastics. The wrap around labeling for the larger bottles double as handles for easy pouring.