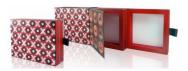

?In order to create a signature packaging system for Target?s private label premium choc olate line, Choxie, we developed a signature line look based on the proprietary ?OX? in the exis ting logotype. The patterning underscores the playful brand look through colors and repeat pattern that was translated to Valentines Day and Winter Holiday signature boxes. Photography emphasizes the richness of the product and unique shape and color of the chocolates.?