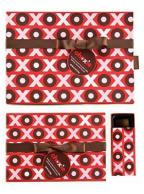

?In order to create a signature packaging system for Target?s private label premium choc olate line, Choxie, we developed a signature line look based on the proprietary ?OX? in the exis ting logotype. The patterning underscores the playful brand look through colors and repeat pattern that was translated to Valentines Day and Winter Holiday signature boxes. Photography emphasizes the richness of the product and unique shape and color of the chocolates.?