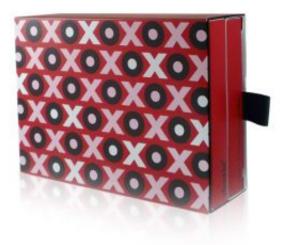

?In order to create a signature packaging system for Target?s private label premium choc olate line, Choxie, we developed a signature line look based on the proprietary ?OX? in the exis ting logotype. The patterning underscores the playful brand look through colors and repeat pattern that was translated to Valentines Day and Winter Holiday signature boxes. Photography emphasizes the richness of the product and unique shape and color of the chocolates.?