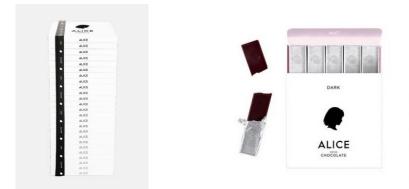

## Properties list:

end-user packaging single product new product confectionery and sweetness chocolate folding carton metals cardboard and paper contemporary debossed, embossed identity by pictograms

?From the matchbox-like packaging to the slender bars of dark chocolate contained within, Al ice Chocolate is an exquisite treat through and through. The silhouette of a girl stamped on e ach bar and adorning the package furthers the Victorian allusion of the name and makes for a lovely gift or accompaniment to coffee."