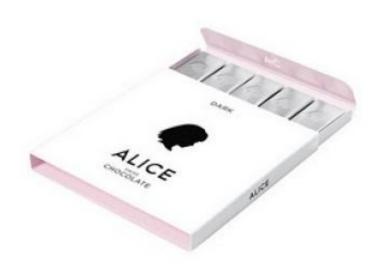

## ALICE CHOCOLATE

## Properties list:

end-user packaging single product new product confectionery and sweetness chocolate folding carton metals cardboard and paper contemporary debossed, embossed identity by pictograms

?From the matchbox-like packaging to the slender bars of dark chocolate contained within, Al ice Chocolate is an exquisite treat through and through. The silhouette of a girl stamped on e ach bar and adorning the package furthers the Victorian allusion of the name and makes for a lovely gift or accompaniment to coffee."