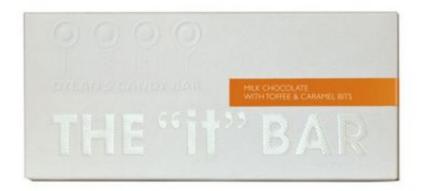

The ?it? Bar from famed NY candy store Dylan?s Candy Bar comes beautifully packaged in a w hite textured box with blind embossing, foil stamp and tip-on label. ?The ?it? Bar is a chocol ate bar designed to appeal to the adult Dylan?s Candy Bar shopper. The challenge with cr eating the packaging for this product was in striking a balance between the sophistication of the intended buyer and the playful, colorful spirit of Dylan?s Candy Bar. Another ch allenge lay in the fact that it was a product that needed to stand out within a store that is overwhelming in terms of the sheer number of colors and patterns used. Subtlety was the answer. The ?it? Bar was packaged in a white textured box with blind embossing, foil stam p and tip-on label.?