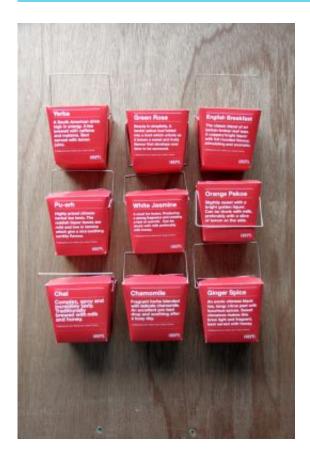

Janiel Prado Ternura created for a school project a tea brand called TQUEST, ?tea on re quest? for short. It is a brand which produce fresh tea and made for customers upon request in stores. The tea is purchased in a sort of noodle box package that shows on the back, the properties and flavours of tea that it contains. Different kinds of tea are identified by a different background color of the logo in the front side of the packaging.