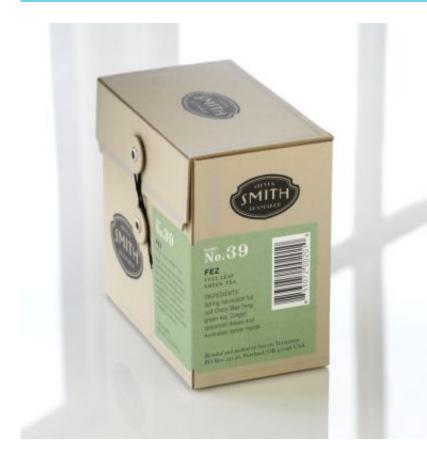

Sandstrom Partners designed this very elegant packaging for the new tea brand from Steven Smith, the genius behind Tazo tea. The packaging is caracterized by the peculiar system of opening and closing. The only graphic elements are the pure texts that describe the properties of the tea. Different colors and identity numbers identify each kind of tea.