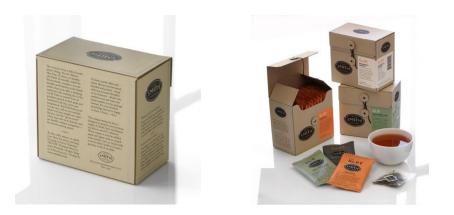

Sandstrom Partners designed this very elegant packaging for the new tea brand from Steven Smith, the genius behind Tazo tea. The packaging is caracterized by the peculiar system of opening and closing. The only graphic elements are the pure texts that describe the properties of the tea. Different colors and identity numbers identify each kind of tea.