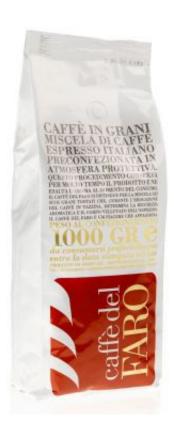

## Properties list:

contemporary
identity by colour
plastics
sachet
coffee, tea and infusions
new product
single product
end-user packaging
adults

Iceberg created the packaging for the classic line of ?Caffè del Faro??. The very essential pack sh ows a white background where the coffee description becomes the main graphic element in brown and gold. The text contains the description of how the coffee has been packed, its properties, weight, expiry date and producer information.