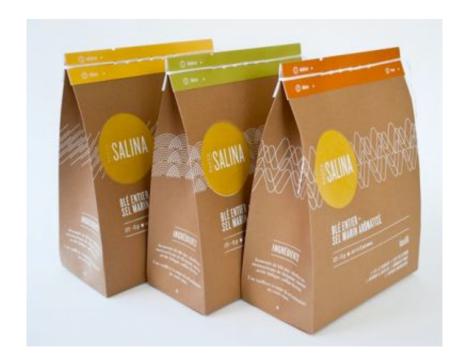

## Properties list:

end-user packaging
range of products
concept
pasta, rice and grains
sachet
cardboard and paper
contemporary
identity by system of colour
identity by textures and patterns

Here is a work developed by Emanuel Cohen. These pasta bags offer a clean graphic approach. I particularly like the opening system.

Reference: http://packaginguqam.blogspot.com/2010/03/salina-emanuel-cohen.html

Credits:

Country: Canada Year: 2010

School: UQAM UniversitÃ" du Québec à Montréal (Montréal, Canada)

Student: Emanuel Cohen

Professor: Sylvain Allard