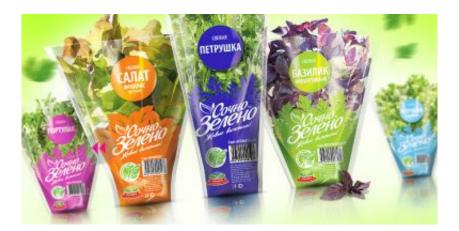

## Properties list:

end-user packaging range of products new product fruit and vegetables flow-pack plastics contemporary transparent identity by system of colour

From Kian Brand Agency website: ?Since 2006 KIAN brand agency realizes a complex se rvice of ?Emelyanovskiy? agro industrial complex, the largest regional producer and prov ider of herbaceous crops and fresh vegetables. Teamwork began with the complex development of the company corporate brand and creation of the corporate materials from corporate typography to staff clothes and transport branding. Also KIAN brand agency realized large-scaled work on creation of two main consumer brands of the company. They are ?Rodnaya kladovaya? and ?Sochno-Zeleno?. Developed graphic

brand identity allows to emphasize natural colors of vegetables and root crops, richness and freshness of herbaceous crops and mark out the brand on the product shelve due to brightness of the package. Effectiveness of the developed solution is confirmed by high economic and marketing indexes. So trade marks assumed a leading position in segment and continue to hold it in spite of changing economic situation and strengthening of market competition.?