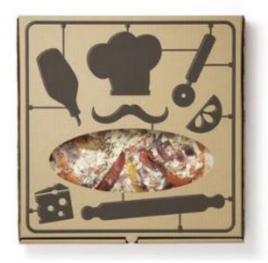

## Properties list:

information about use end-user packaging range of products new product other food folding carton cardboard and paper playful contemporary die cut identity by pictograms

Recipease is an original food outlet developed by Jamie Oliver. Williams Murray Hamm created the new retail concept for ?food explorers?, targeting customers who get excited abou t preparing and learning to cook food. To communicate the sense of meal assembly by telling a story, the consultancy devised the idea of an Airfix-style food kit, and used illustrations to create a witty language that talks about good food and how easy its is to cook.