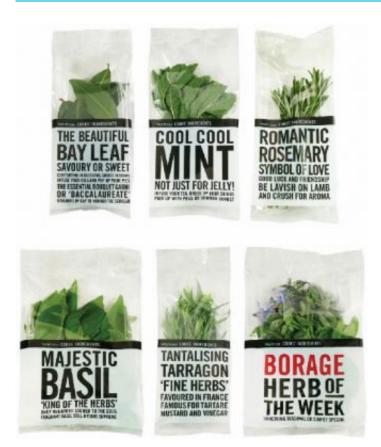

Waitrose Herbs have a lot to say for themselves. Each minimally packaged pot carries bold tabloid style text, telling you everything you may not already know about the contents. Guest herbs make an exclusive and seasonal appearance with a splash of red in the headline. Herbs are as rich in myth and magic as they are in flavour and nutrition. This was a great opportunity to spread the word and present some real shelf talkers.