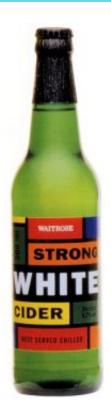

## **WAITROSE CIDER**



## Properties list:

identity by system of colour identity by typography unusual visual association contemporary cardboard and paper glass and ceramics bottle labels and sleeves alcohols and spirits new product single product end-user packaging adults

This is a coloured label styled ?Mondrian?.

## Reference:

Credits:

Country: United States of America

**Year:** 2008

| This document was created by www.packagingdesignarchive.org |  |  |  |
|-------------------------------------------------------------|--|--|--|

 $Original\ web\ page:\ http://www.packagingdesignarchive.org/archive/pack\_details/1854$ 

Other images: