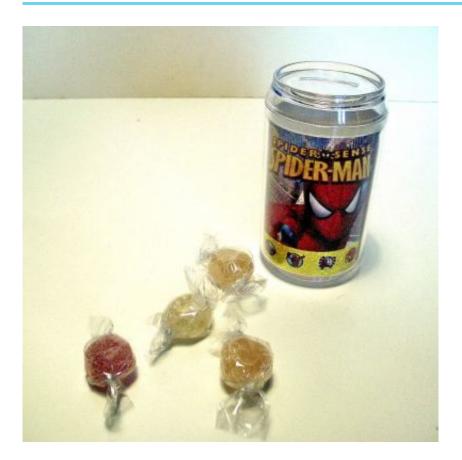

## Properties list:

illustrated character contemporary plastics jar and pot confectionery and sweetness new product single product end-user packaging kids

This packaging has the shape of a bin, but the material is trasparent plastic. It contains candy (gelee?s) wrapped in protective films and the top of the bin is openable, to permit the fruition of the product. Furthermore the top present a slot, so that the packaging, when empty, can be used as a money box.