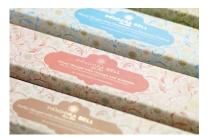

## PANDORA BELL HONEY NOUGAT

Pandora Bell is an artisan confectionery brand from the West of Ireland, practising under the philosophy that a high quality daily treat is healthier ? and more satisfying ? than a mout hful of artificial flavourings. The design takes inspiration from vintage food packaging and labels, giving them a contemporary twist through the use of different production techniques for the graphic components. The logotype, silhouette and patterns are used in varying degrees across the packaging, and executed in a range of finishes from foil to screenprinting."

## Properties list:

new product confectionery and sweetness box cardboard and paper classic identity by system of colour identity by textures and patterns range of products end-user packaging Other images: