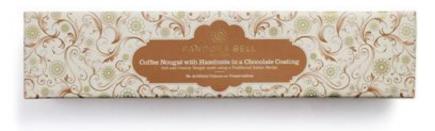

## PANDORA BELL HONEY NOUGAT

Pandora Bell is an artisan confectionery brand from the West of Ireland, practising under the philosophy that a high quality daily treat is healthier ? and more satisfying ? than a mout hful of artificial flavourings. The design takes inspiration from vintage food packaging and labels, giving them a contemporary twist through the use of different production techniques for the graphic components. The logotype, silhouette and patterns are used in varying degrees across the packaging, and executed in a range of finishes from foil to screenprinting."