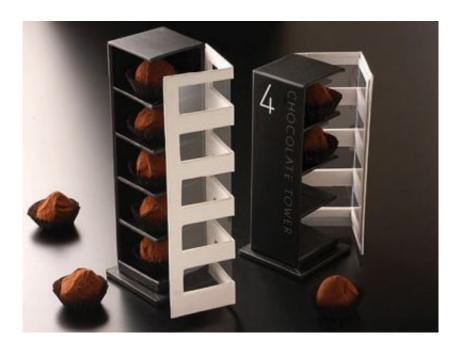

This chocolate brand features an original tower-shaped packaging, with a single piece on each "floor". The case can be opened and closed thanks to a hinge on the long side. The main structure is made of cardboard, while plastic windows corresponding to each flower allow to peek at the content.