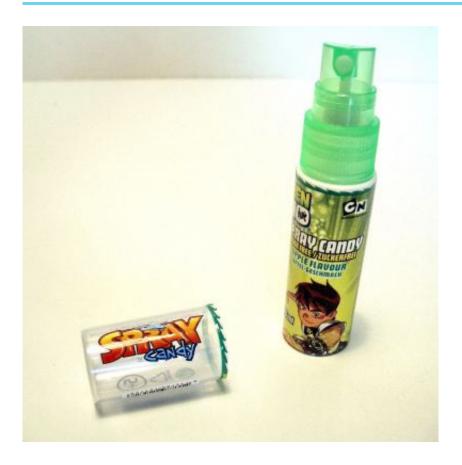

## **SPRAY CANDY**

## Properties list:

illustrated character
unusual structural association
contemporary
plastics
aerosol spray can
confectionery and sweetness
new product
single product
end-user packaging
kids

Containing liquid candy instead of solid/traditional candy, this packaging configures itself exactly as a spray dispenser. The shape, in fact, is the one of a spray can and the product can be consumed by spraying it in the mouth.