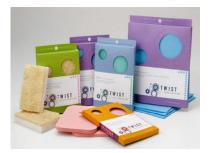

The Twist Loofah Sponge, like it name advertises, is a loofah sponge that provides an allnatural, biodegradable and anti-bacterial product that is one side absorbent sponge and one side natural loofah. Like the rest of Twist?s line, its Loofah Sponges are packed in at tractive paperboard boxes that the company says are ?earth friendly and recyclable?. Twist does do a highly creative number on its packaging by providing instructions on how to convert it into a mini-birdfeeder. Twist's packaging is so appealing and fresh. The embossed, cut-outs are cute and tie into the circle design near the logo.