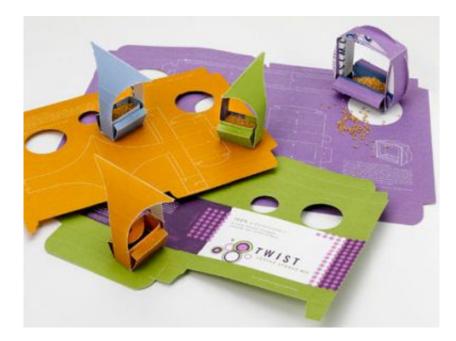

The Twist Loofah Sponge, like it name advertises, is a loofah sponge that provides an allnatural, biodegradable and anti-bacterial product that is one side absorbent sponge and one side natural loofah. Like the rest of Twist?s line, its Loofah Sponges are packed in at tractive paperboard boxes that the company says are ?earth friendly and recyclable?. Twist does do a highly creative number on its packaging by providing instructions on how to convert it into a mini-birdfeeder. Twist's packaging is so appealing and fresh. The embossed, cut-outs are cute and tie into the circle design near the logo.