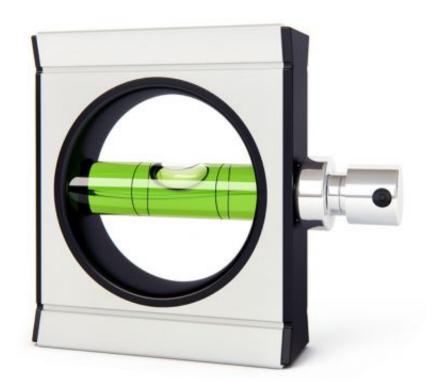

## LEVELUS SPIRIT LEVEL PERFUME

For frequent use, there are replacement perfume containers. Levelus comes in 20, 40 and 60 mL bottles.

Reference: http://www.artlebedev.com/everything/levelus/

Credits:

Country: Russia Year: 2010

Agency: Art Lebedev Studio