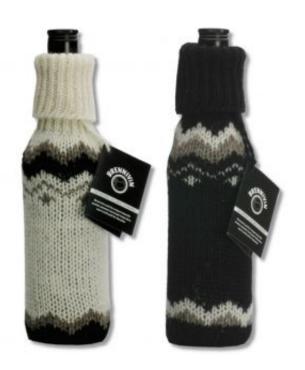

Brennivin, the original Icelandic Schnapps and the unique Icelandic woolen sweater have kept Icelanders warm and lucid for decades. Here is a woolen sock designed to keep the Icelandic schnapps Brennivin cold or hot.