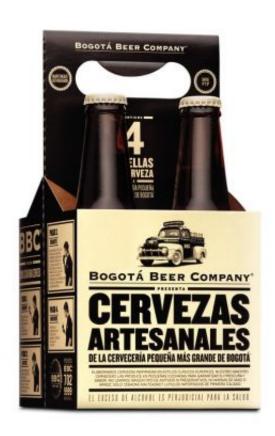

A series of labels created for the microbrewery Bogotá Beer Company (BBC). The icon of the brewery is the old Ford truck which, indeed, delivers the beer at home, so it?s present in the la bels along with a very strong typographic work. The 4pack is a generic for any combination of the BBC beers.