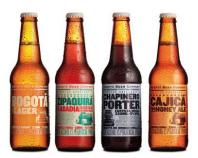

A series of labels created for the microbrewery Bogotá Beer Company (BBC). The icon of the brewery is the old Ford truck which, indeed, delivers the beer at home, so it?s present in the la bels along with a very strong typographic work. The 4pack is a generic for any combination of the BBC beers.