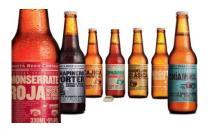

A series of labels created for the microbrewery Bogotá Beer Company (BBC). The icon of the brewery is the old Ford truck which, indeed, delivers the beer at home, so it?s present in the la bels along with a very strong typographic work. The 4pack is a generic for any combination of the BBC beers.