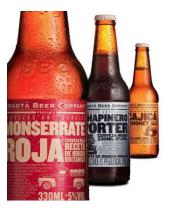

A series of labels created for the microbrewery Bogotá Beer Company (BBC). The icon of the brewery is the old Ford truck which, indeed, delivers the beer at home, so it?s present in the la bels along with a very strong typographic work. The 4pack is a generic for any combination of the BBC beers.