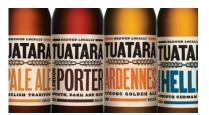

## TUATARA BEER

Anton Hart of Hart Design was hired to create a label and box design for Wellington New Zealand's only Craft Brewery. The type for the labels was printed using old wood type and letterpress.