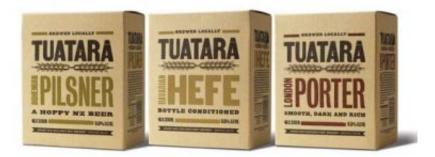

## TUATARA BEER

Anton Hart of Hart Design was hired to create a label and box design for Wellington New Zealand's only Craft Brewery. The type for the labels was printed using old wood type and letterpress.