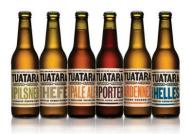

## TUATARA BEER

Anton Hart of Hart Design was hired to create a label and box design for Wellington New Zealand's only Craft Brewery. The type for the labels was printed using old wood type and letterpress.