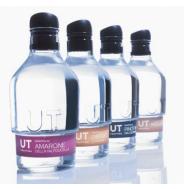

The 700 ml bottle interprets the tradition of ancient jars maintaining the idea of care and protection and transferring it to a modern, transparent and essential design. The brand is engraved on the glass in order to emphasize a direct link with the product. The large neck design is integrated with the pourer to guarantee a precise drop cut and a complete sensory fruition.