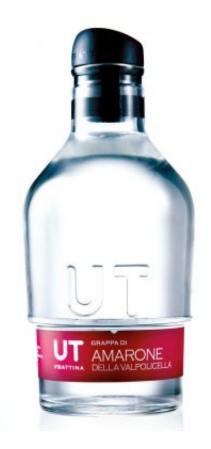

The 700 ml bottle interprets the tradition of ancient jars maintaining the idea of care and protection and transferring it to a modern, transparent and essential design. The brand is engraved on the glass in order to emphasize a direct link with the product. The large neck design is integrated with the pourer to guarantee a precise drop cut and a complete sensory fruition.