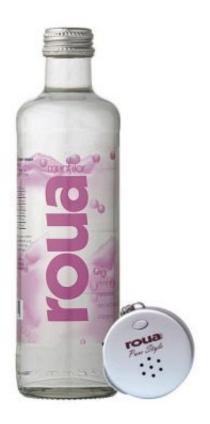

## Properties list:

sounding packaging
end-user packaging
range of products
update
water
bottle
plastics
glass and ceramics
contemporary
transparent
identity by system of colour

This mineral water bottle focuses on the brand to set its graphic style. Roua is in fact part of Pepsi's "Mountain Dew" line, and it represents these two elements very clearly on the surface of the bottle. The versions of this water come in two colour variants (blue and pink), to make them very easy to spot on the shelf.

With the bottle you can get a very simple device that plays Roua Muntilo's jingle every hour to remind people to drink their daily quantity of water.

Reference: http://www.wall-street.ro/articol/Companii/64057/Crestere-de-doua-cifre-pentru-Roua-Muntilor-in-2008-