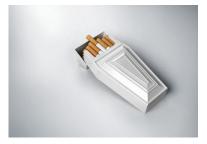

This cigarette box speaks about the effect of smoking on the human organism, but at the same time it's something very different from what has been made before. To illustrate the d eathly danger of smoking, the designer decided to shape the box as a coffin. In Romanian there is a saying that every cigarette is a nail in your coffin. Even if it lacks deeper i nformations on this subject, the overall idea that smoking can kill comes out very clear.