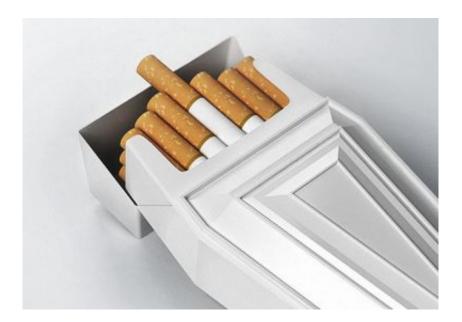

This cigarette box speaks about the effect of smoking on the human organism, but at the same time it's something very different from what has been made before. To illustrate the d eathly danger of smoking, the designer decided to shape the box as a coffin. In Romanian there is a saying that every cigarette is a nail in your coffin. Even if it lacks deeper i nformations on this subject, the overall idea that smoking can kill comes out very clear.