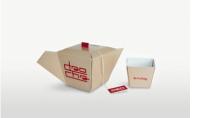

#### Properties list:

range of products concept identity by shape end-user packaging coffee, tea and infusions folding carton additional structural elements cardboard and paper ironic contemporary

Anywhere you have access to hot water, you can celebrate traditional tea culture with Dao Cha. Constructed from single watertight, folded sheet of paper, Dao Cha is a three part tea set in one slim design. The set includes a tea pot containing a tea bag, as well as a single paper cut. The presence of all three preserve the sophistication of the traditional tea ceremony while making it both portable and handy.