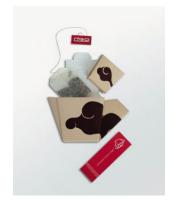

#### Properties list:

range of products concept identity by shape end-user packaging coffee, tea and infusions folding carton additional structural elements cardboard and paper ironic contemporary

Anywhere you have access to hot water, you can celebrate traditional tea culture with Dao Cha. Constructed from single watertight, folded sheet of paper, Dao Cha is a three part tea set in one slim design. The set includes a tea pot containing a tea bag, as well as a single paper cut. The presence of all three preserve the sophistication of the traditional tea ceremony while making it both portable and handy.