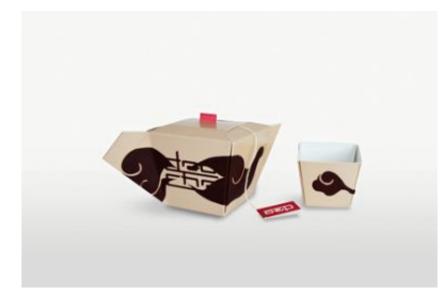

#### Properties list:

range of products concept identity by shape end-user packaging coffee, tea and infusions folding carton additional structural elements cardboard and paper ironic contemporary

Anywhere you have access to hot water, you can celebrate traditional tea culture with Dao Cha. Constructed from single watertight, folded sheet of paper, Dao Cha is a three part tea set in one slim design. The set includes a tea pot containing a tea bag, as well as a single paper cut. The presence of all three preserve the sophistication of the traditional tea ceremony while making it both portable and handy.