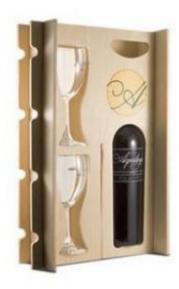

This wine box seems to follow perfectly the "Reduce, Recycle and Reuse" philosophy. The wooden frame can be easily dismantled to create a rack for the bottles.

Reference: http://www.icondg.com