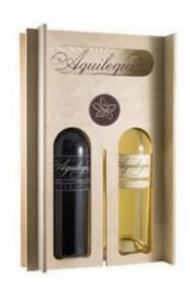

This wine box seems to follow perfectly the "Reduce, Recycle and Reuse" philosophy. The wooden frame can be easily dismantled to create a rack for the bottles.

Reference: http://www.icondg.com