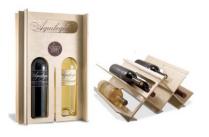

This wine box seems to follow perfectly the "Reduce, Recycle and Reuse" philosophy. The wooden frame can be easily dismantled to create a rack for the bottles.

Reference: http://www.icondg.com