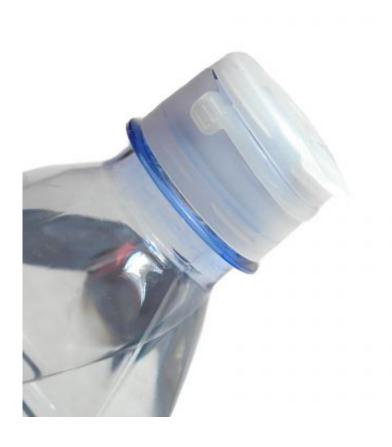

EasyCap bottle is one of the result of the project of redesign for the brand Levissima. The b ottle has a reclosable hinged cap for an on-the-go consumption of water.

Reference: http://www.levissima.it/easycap , http://www.beverfood.com/v2/news+article.storyid+630+k+LEVISSIMA-CON-EASYCAP-FINALISTA-AL-BOTTLED-WATER-WORLD-DESIGN-AWARDS-2007.htm