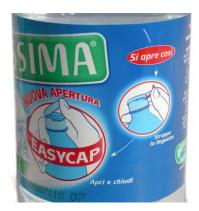

EasyCap bottle is one of the result of the project of redesign for the brand Levissima. The b ottle has a reclosable hinged cap for an on-the-go consumption of water.

Reference: http://www.levissima.it/easycap , http://www.beverfood.com/v2/news+article.storyid+630+k+LEVISSIMA-CON-EASYCAP-FINALISTA-AL-BOTTLED-WATER-WORLD-DESIGN-AWARDS-2007.htm