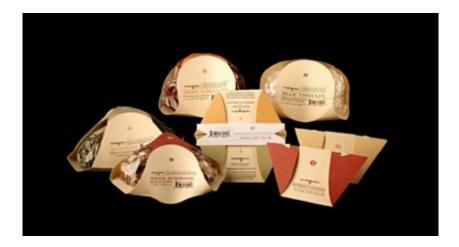

## MONKEY GRAIN FOOD CO.

Packaging design for a line of organic dried foods. The concept is based on creating evolved package shapes that are simple yet highly functional. Or exemple, the tea boxes open with a simple press of a finger.

## Properties list:

product accessibility
end-user packaging
range of products
coffee, tea and infusions
new product
opening and closure systems
folding carton
identity by modular structure
identity by shape
cardboard and paper
opaque
identity by typography
identity by system of colour