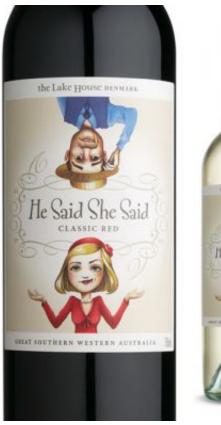

## **HE SAID SHE SAID**

## Properties list:

adults end-user packaging range of products wine new product labels and sleeves bottle cardboard and paper glass and ceramics ironic illustrated character

Communication between the sexes has long been hazardous. He says ?wrong way down?, she says ?right way up? and before you know it things have gone all topsy-turvy. "He said, she said " is the fun and quirky entry level wine range for The Lake House Denmark in Western Australia. The naming and label is designed to inspire conversation and spark a healthy debate at the dinner table.