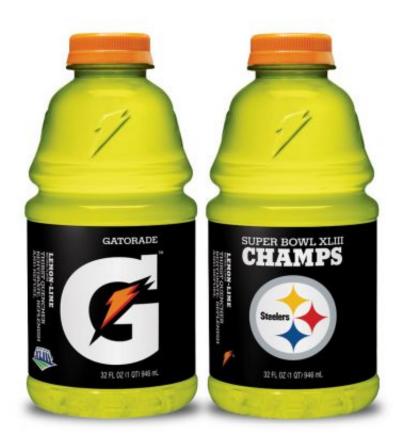

In honour of the teams in Super Bowl XLIII, Gatorade made two different commemorative bottle designs. Both of the bottles contain lemon lime flavoured Gatorade. They are both 32 ou nce bottles of Lemon Lime and they both have the same Gatorade G design and little Super Bowl XLIII logo next to it. The Pittsburgh Steelers bottle has a dull black coloured b ackground on the label and the Pittsburgh Steelers logo on the side opposite of the Gatorade G logo. The Arizona Cardinals bottle has shiny red coloured background on the label and the Arizona Cardinals logo on the side opposite of the Gatorade G logo.