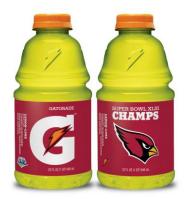

In honour of the teams in Super Bowl XLIII, Gatorade made two different commemorative bottle designs. Both of the bottles contain lemon lime flavoured Gatorade. They are both 32 ou nce bottles of Lemon Lime and they both have the same Gatorade G design and little Super Bowl XLIII logo next to it. The Pittsburgh Steelers bottle has a dull black coloured b ackground on the label and the Pittsburgh Steelers logo on the side opposite of the Gatorade G logo. The Arizona Cardinals bottle has shiny red coloured background on the label and the Arizona Cardinals logo on the side opposite of the Gatorade G logo.