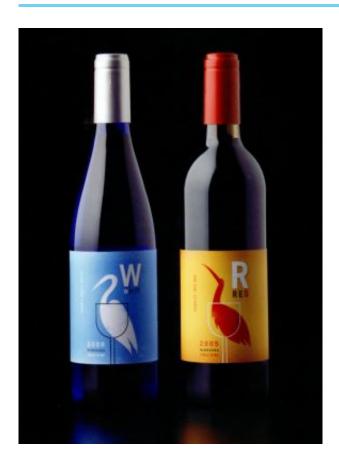

Wine sold locally in Lincoln, Nebraska to support the children?s zoo: as a partnership be tween Lincoln Children?s Zoo and James Arthur Vineyard, these clever labels highlight an imals within the zoo and include catchy names such as Pokey Red and Snappy White. Illustrated by James Strange, the 2005-2006 series features the Snowy Egret, one of the zoo?s birds. The 2007 series features other zoo animals. Labels were produced by Li ghtning Labels.