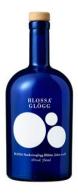

Every year Blossa releases a new, limited edition bottle of a Glögg, a Scandinavian mulled w ine, sweetened with honey, molasses or sugar, and imbued with fruit extracts and spices. Each limited edition is characterized by a specific colour (e.g. blue for the 2008 e dition) and a specific graphical representation of the year number (e.g. 08).