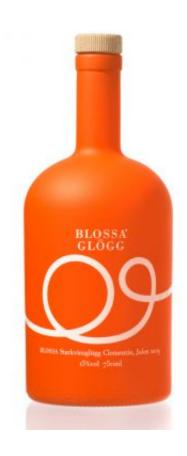

Every year Blossa releases a new, limited edition bottle of a Glögg, a Scandinavian mulled w ine, sweetened with honey, molasses or sugar, and imbued with fruit extracts and spices. Each limited edition is characterized by a specific colour (e.g. blue for the 2008 e dition) and a specific graphical representation of the year number (e.g. 08).