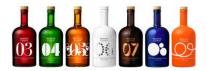

Every year Blossa releases a new, limited edition bottle of a Glögg, a Scandinavian mulled w ine, sweetened with honey, molasses or sugar, and imbued with fruit extracts and spices. Each limited edition is characterized by a specific colour (e.g. blue for the 2008 e dition) and a specific graphical representation of the year number (e.g. 08).