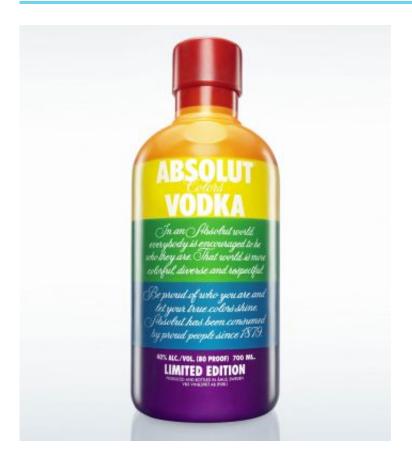

Inspired by the famous rainbow flag, the overarching symbol of the LGBT community first designed by Gilbert Baker in 1978, Absolut launch an initiative on support of the the lesbians and gay rights movements: Absolut Colors.