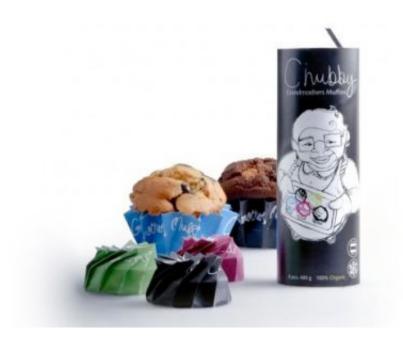

A simple tube, decorated with an illustrated character and calligraphic typography, contains a series of coloured packages ready for the oven, where they'll grow into full size muffins.

Reference: http://www.packlab.eu/?p=382