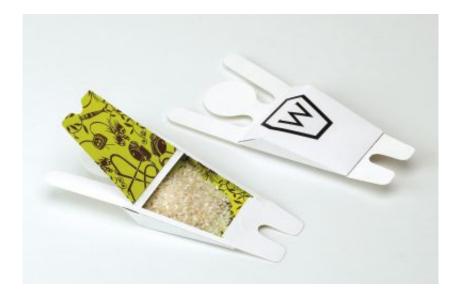

A surprising way to give more gestural expressiveness to the traditional ?rice throwing? at the weddings through this ?super-hero? package. While opening and throwing, the cloak spre ads as the rice falls. Guests can also draw or write messages ? well or bad intentioned ? on the white surface.