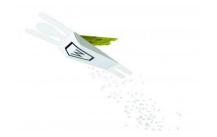

A surprising way to give more gestural expressiveness to the traditional ?rice throwing? at the weddings through this ?super-hero? package. While opening and throwing, the cloak spre ads as the rice falls. Guests can also draw or write messages ? well or bad intentioned ? on the white surface.