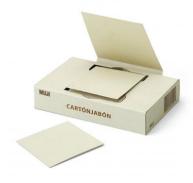

The package is the product itself. This prototype? hypothesized for the Muji brand - has the size of a soap bar and it is only made of cardboard fully impregnated with soapy substance in different essences (chocolate, aloe vera, coconut...). It contains 40 doses one-use-only.