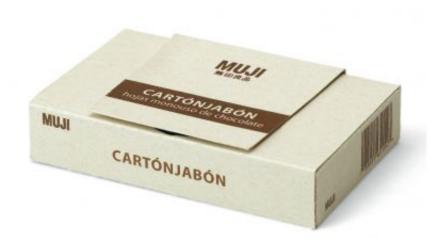

The package is the product itself. This prototype? hypothesized for the Muji brand - has the size of a soap bar and it is only made of cardboard fully impregnated with soapy substance in different essences (chocolate, aloe vera, coconut...). It contains 40 doses one-use-only.