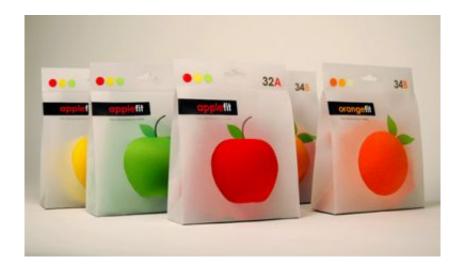

## Properties list:

end-user packaging
identity by system of colour
men
range of products
clothes and accessories
concept
folding carton
ironic
plastics
translucent
identity by illustration

The innovative design of this packaging is made to give an answer to the problem of men unable to correctly determine the bra cup size of their partners. By using a comprehensible similarity with the shape of fruits, US student Tiffany Shih found a very simple yet funny way to give a new identity to this kind of products.