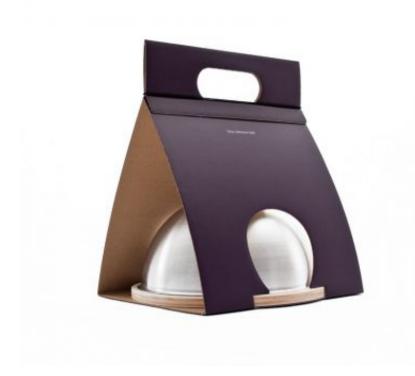

5.5 Designers have created Introverted for Spanish the Chocolat Factory. Introverted is series of edible chocolate domes with different cacao percentages. A simple cardboard structure with a handle holds an aluminium dome on a wooden circular plate. Inside there's a series of chocolate domes that mimic the external structure, increasing the percentage of cacao in each smaller layer.