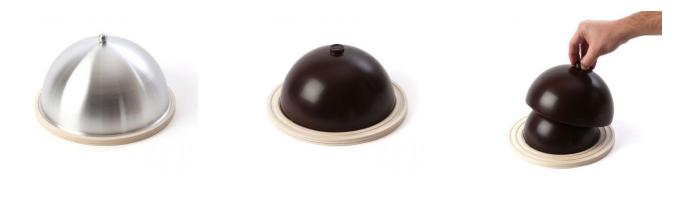

5.5 Designers have created Introverted for Spanish the Chocolat Factory. Introverted is series of edible chocolate domes with different cacao percentages. A simple cardboard structure with a handle holds an aluminium dome on a wooden circular plate. Inside there's a series of chocolate domes that mimic the external structure, increasing the percentage of cacao in each smaller layer.